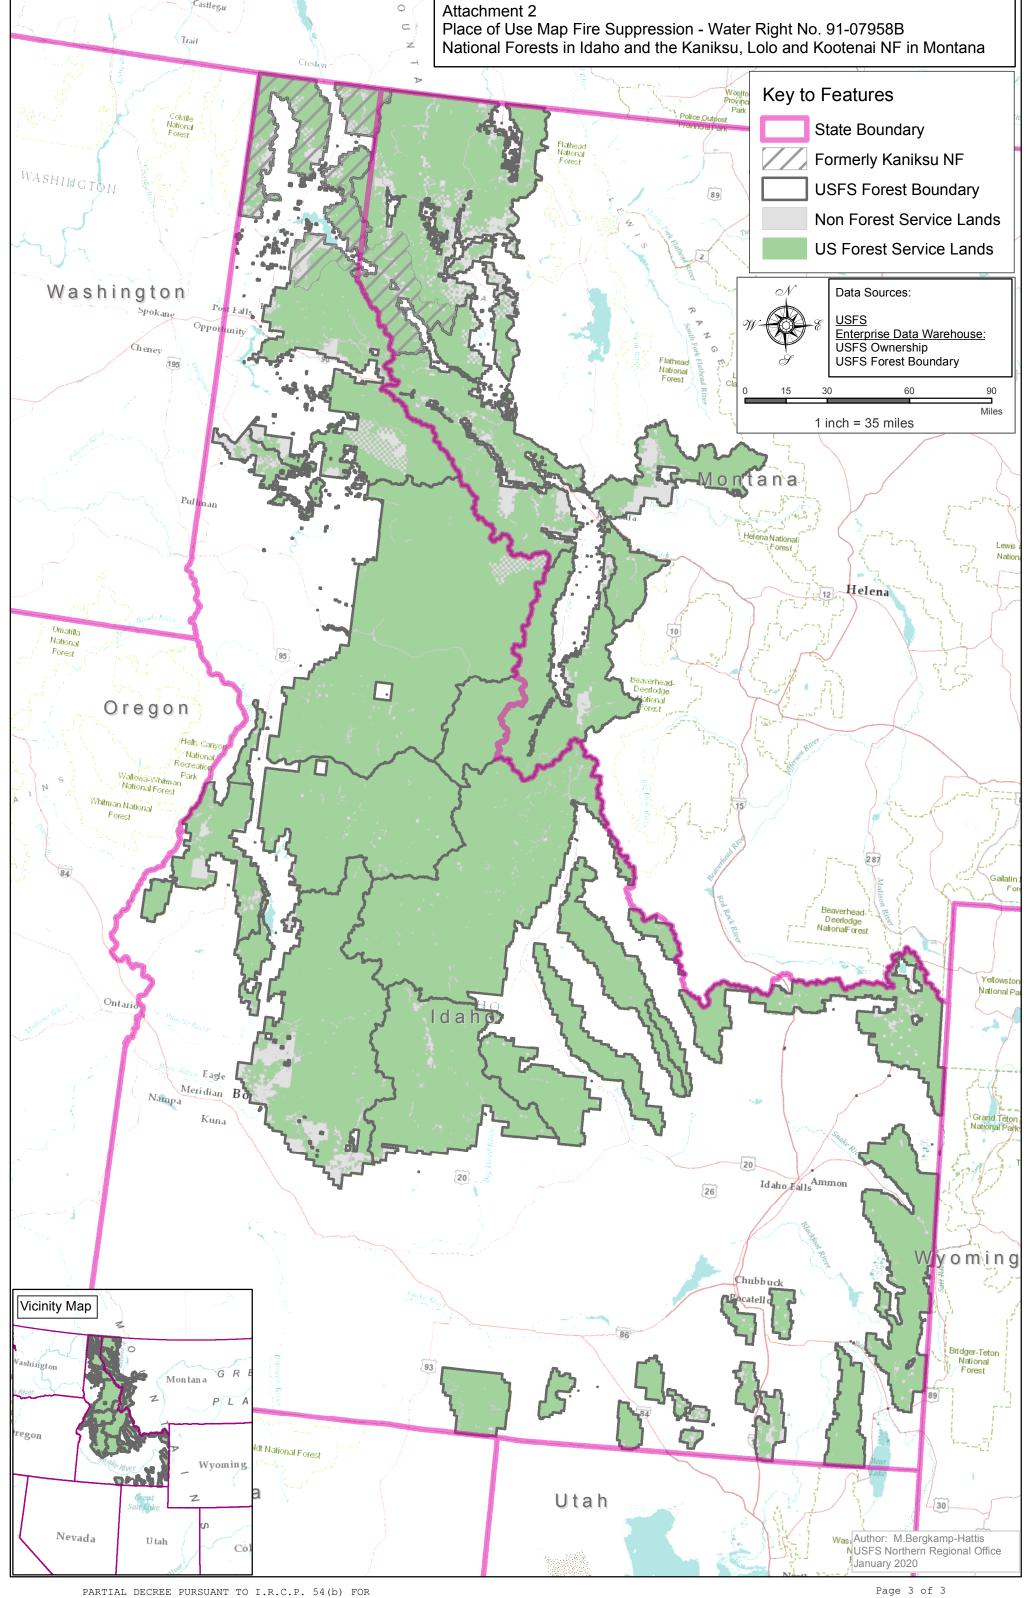

Administrative-Fire Suppression 01/01 - 12/31

PLACE OF USE: National Forests in Idaho and the Kaniksu, Lolo and Kootenai National Forests in

Montana.

See Attachment 2.

OTHER PROVISIONS NECESSARY FOR DEFINITON OR ADMINISTRATION OF THIS WATER RIGHT: